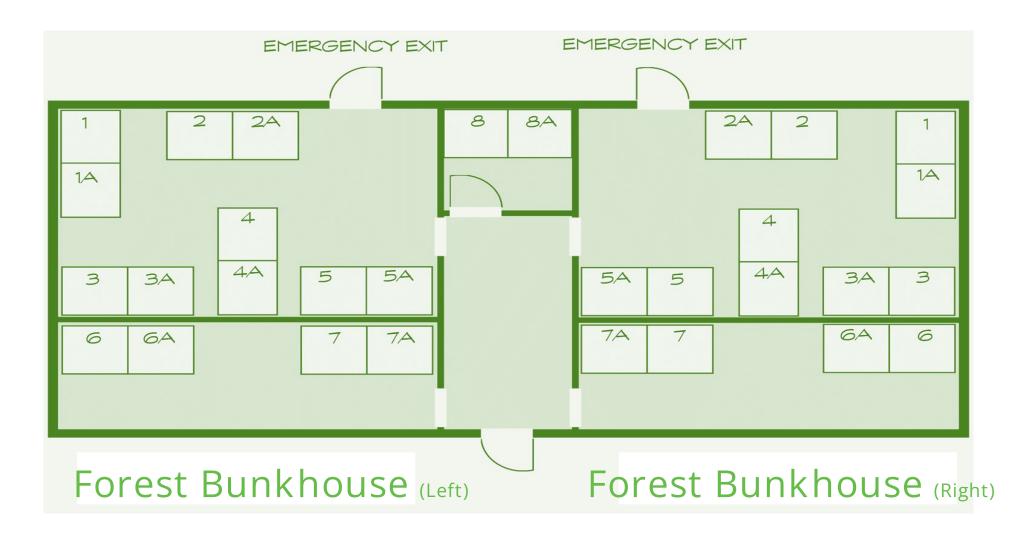

## Forest Bunkhouse (Left)

| Forest | Bunkhouse | (Right) |
|--------|-----------|---------|
|        |           |         |

| NAMES    |            |  |  |  |  |
|----------|------------|--|--|--|--|
| TOP BUNK | LOWER BUNK |  |  |  |  |
| 1        | 14         |  |  |  |  |
| 2        | 24         |  |  |  |  |
| 3        | 3A         |  |  |  |  |
| 4        | 44         |  |  |  |  |
| 5        | 5A         |  |  |  |  |
| 6        | 6A         |  |  |  |  |
| フ        | 7A         |  |  |  |  |
| 8        | 84         |  |  |  |  |

| NAMES    |            |  |  |  |
|----------|------------|--|--|--|
| TOP BUNK | LOWER BUNK |  |  |  |
| 1        | 14         |  |  |  |
| 2        | 24         |  |  |  |
| 3        | 3A         |  |  |  |
| 4        | 44         |  |  |  |
| 5        | 5A         |  |  |  |
| 6        | 6A         |  |  |  |
| フ        | 7A         |  |  |  |