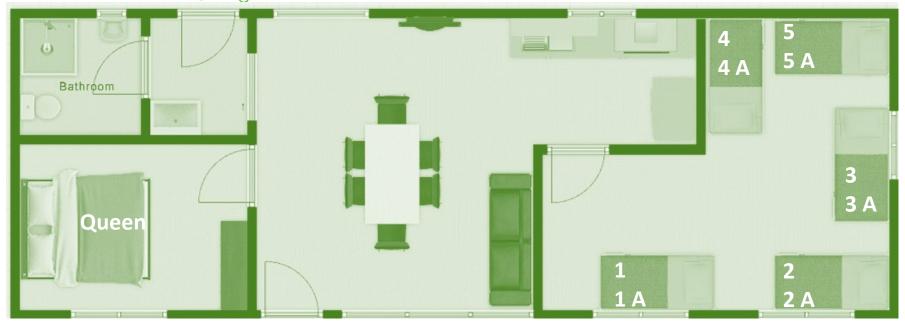

nkhouse** 





Estuary Bunkhouse



#### Dune Bunkhouse

## Estuary Bunkhouse

| NAMES    |            |  |  |  |
|----------|------------|--|--|--|
| TOP BUNK | LOWER BUNK |  |  |  |
| 1        | 14         |  |  |  |
| 2        | 2A         |  |  |  |
| 3        | 3A         |  |  |  |
| 4        | 4.4        |  |  |  |
| 5        | 5A         |  |  |  |
| 6        | 6A         |  |  |  |
| 7        | 7A         |  |  |  |

| NAMES    |            |  |  |  |
|----------|------------|--|--|--|
| TOP BUNK | LOWER BUNK |  |  |  |
| 1        | 14         |  |  |  |
| 2        | 24         |  |  |  |
| 3        | 3A         |  |  |  |
| 4        | 44         |  |  |  |
| 5        | 5A         |  |  |  |
| 6        | 6A         |  |  |  |
| 7        | 7A         |  |  |  |



Emergency Exit



Main Access

| NAMES    |            |  |  |  |  |
|----------|------------|--|--|--|--|
| TOP BUNK | LOWER BUNK |  |  |  |  |
| 1        | 14         |  |  |  |  |
| 2        | 2A         |  |  |  |  |
| 3        | 34         |  |  |  |  |
| 4        | 4.4        |  |  |  |  |
| 5        | 5A         |  |  |  |  |

## Lemon Myrtle Lodge



# Cooinda Retreats Bed Planner

| Mallee | Woodland | Forrest<br>(Left) | Forrest<br>(Right) | Dune | Estuary | TOTAL<br>Bunkhouse |
|--------|----------|-------------------|--------------------|------|---------|--------------------|
| 26     | 26       | 16                | 14                 | 14   | 14      | 110                |

| Lemon Myrtle Lodge            | Scribbly<br>Gum Cabin | Stretchers<br>Forrest | Stretcher<br>Lemon<br>Myrtle | TOTAL<