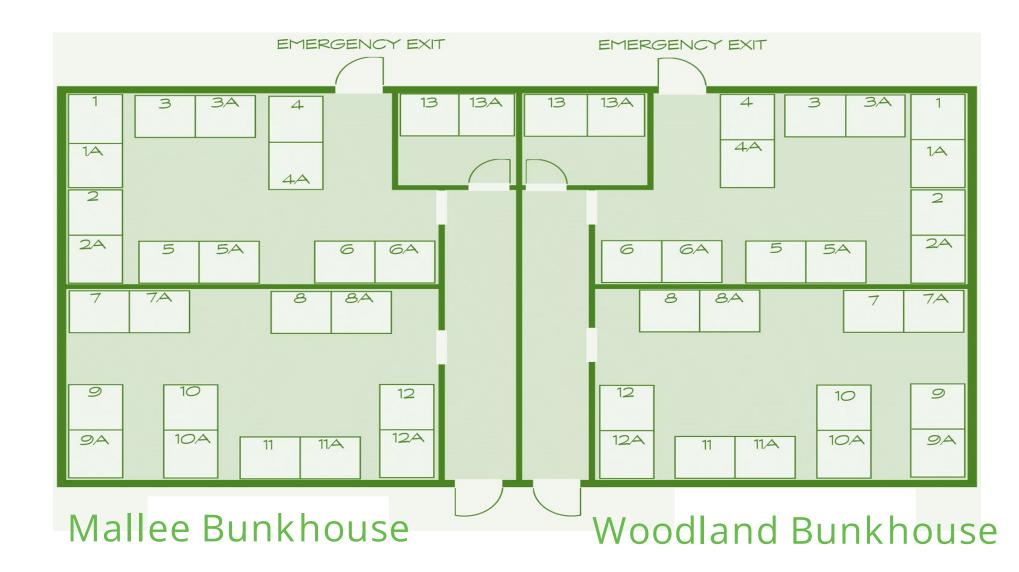

#### Mallee Bunkhouse

| NAMES    |            |  |  |  |  |
|----------|------------|--|--|--|--|
| TOP BUNK | LOWER BUNK |  |  |  |  |
| 1        | 14         |  |  |  |  |
| 2        | 24         |  |  |  |  |
| 3        | 3A         |  |  |  |  |
| 4        | 4.4        |  |  |  |  |
| 5        | 5A         |  |  |  |  |
| 6        | 6A         |  |  |  |  |
| 7        | 7A         |  |  |  |  |
| 8        | 84         |  |  |  |  |
| 9        | 9A         |  |  |  |  |
| 10       | 10A        |  |  |  |  |
| 11       | 11.4       |  |  |  |  |
| 12       | 12A        |  |  |  |  |
| 13       | 13A        |  |  |  |  |

#### Woodland Bunkhouse

| NAMES    |            |  |  |  |  |
|----------|------------|--|--|--|--|
| TOP BUNK | LOWER BUNK |  |  |  |  |
| 1        | 14         |  |  |  |  |
| 2        | 2A         |  |  |  |  |
| 3        | 3A         |  |  |  |  |
| 4        | 44         |  |  |  |  |
| 5        | 5A         |  |  |  |  |
| 6        | 6A         |  |  |  |  |
| 7        | 7A         |  |  |  |  |
| 8        | 8A         |  |  |  |  |
| 9        | 9A         |  |  |  |  |
| 10       | 10A        |  |  |  |  |
| 11       | 11.4       |  |  |  |  |
| 12       | 12A        |  |  |  |  |
| 13       | 13A        |  |  |  |  |