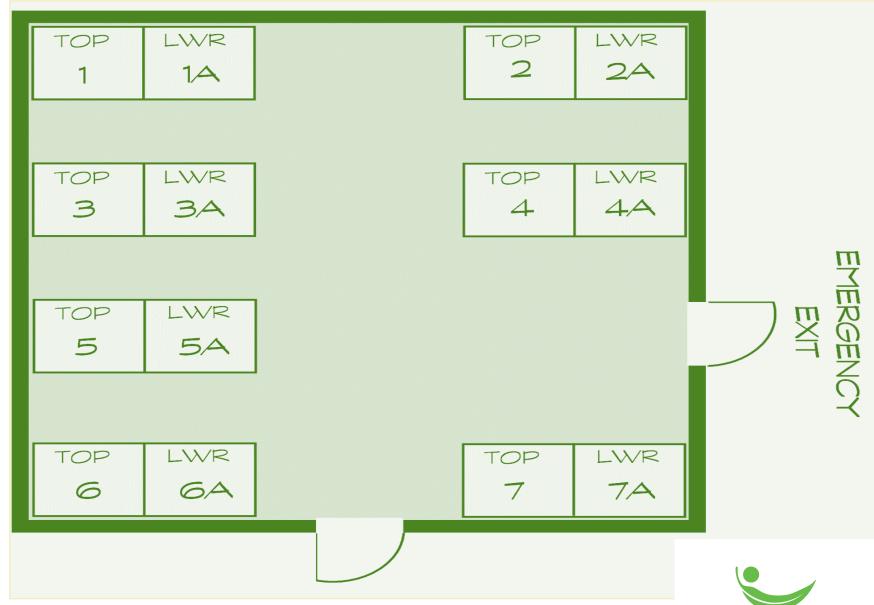

Emergency Exit

Main Access

| NAMES    |            |  |  |  |  |
|----------|------------|--|--|--|--|
| TOP BUNK | LOWER BUNK |  |  |  |  |
| 1        | 14         |  |  |  |  |
| 2        | 2A         |  |  |  |  |
| 3        | 34         |  |  |  |  |
| 4        | 4.4        |  |  |  |  |
| 5        | 5A         |  |  |  |  |