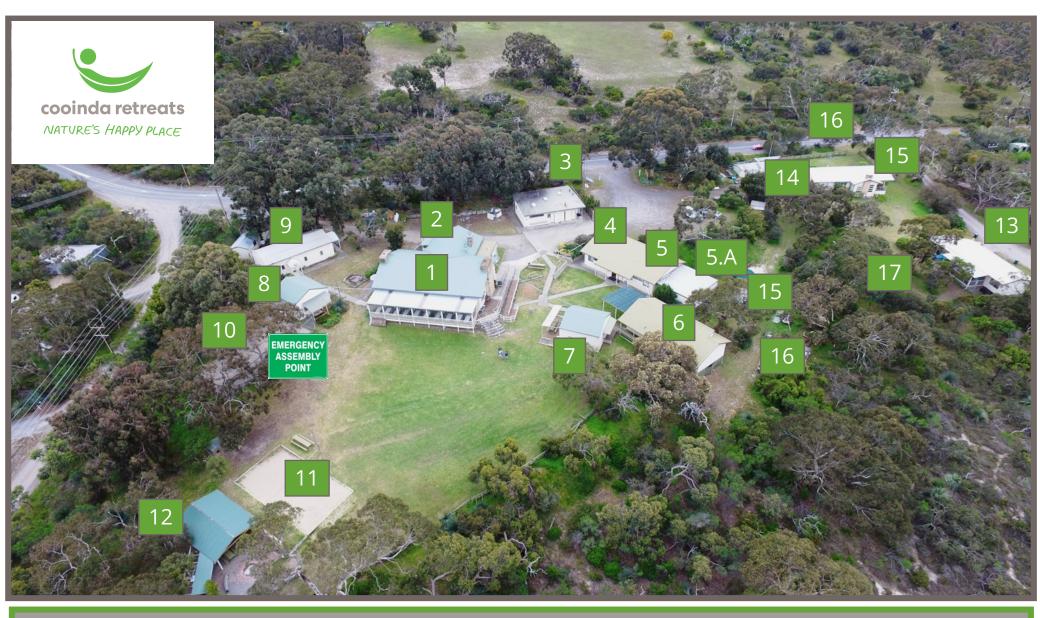

1. The Homestead. 2. Kitchen. 3. Main Amenities. 4. Mallee Bunkhouse. 5. Woodland Bunkhouse. 5A. Accessible Amenities. 6. Forest Bunkhouse. 7. Dune Bunkhouse. 8. Estuary Bunkhouse. 9. Scribbly Gum Cabin. 10. Basketball Court and Emergency Assembly Point. 11. Volleyball Court. 12. BBQ/Fire Pit. 13. Lemon Myrtle Lodge. 14. Office and Residence. 15. Camp Kitchen and Outdoor Cafe. 16. Camping Amenities. 17. Tents Campground.